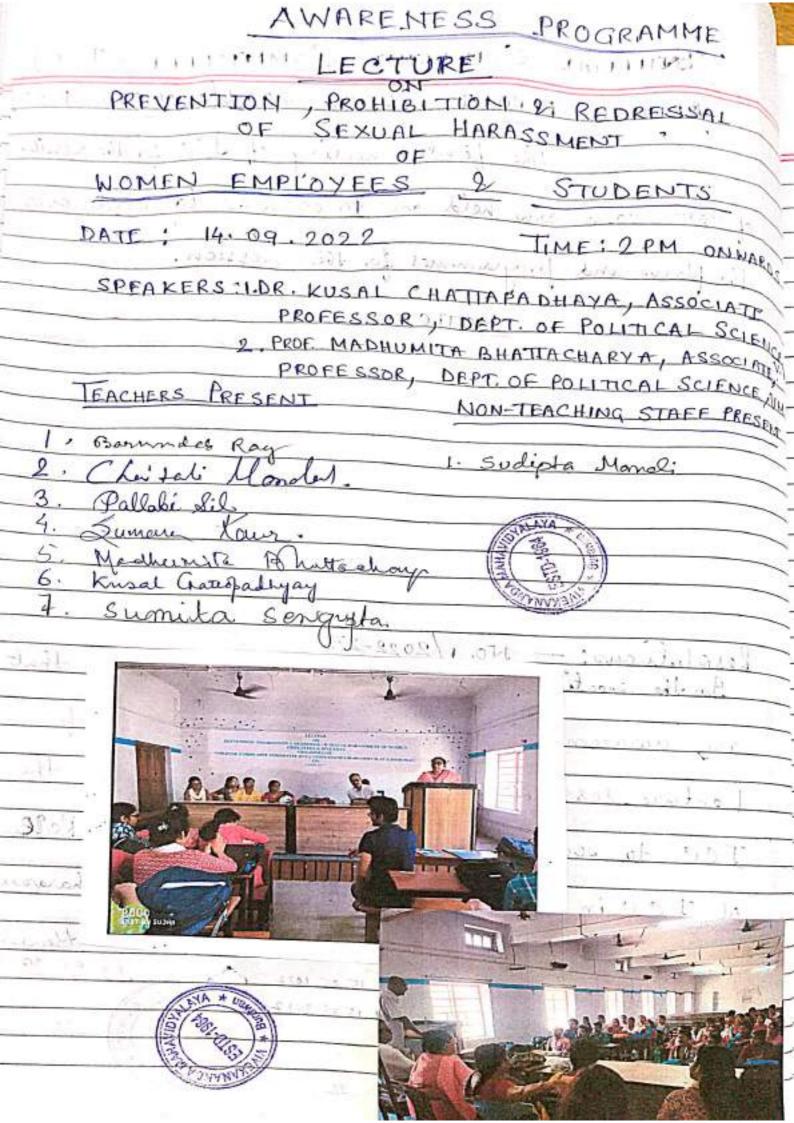

#### **Document Index**

| Sl. | Description of the documents                                                                                     | Page no |
|-----|------------------------------------------------------------------------------------------------------------------|---------|
| No. |                                                                                                                  |         |
| 1   | The Sexual Harassment of Women At Workplace Act, 2013                                                            | 3       |
| 2   | Geo-tagged Photographs of <b>ZERO Tolerance &amp; Ragging Free Campus</b> Boards                                 | 23      |
| 3   | Anti-ragging Class of Department of Mathematics                                                                  | 27      |
| 4   | Gender Sensitization Workshop "Oops! It's Sensitive"                                                             | 32      |
| 5   | Counseling Session On 'Gender Equality'                                                                          | 40      |
| 6   | Annual Awareness Programme On Code of Conduct For                                                                |         |
|     | <b>The Students</b> of UG Semester-II, Semester-IV, Semester-VI B.Sc. Honours In Computer Science                | 49      |
| 7   | Annual Awareness Programme on <b>Code of Conduct</b> for the Students of UG-Semester-II, IV & VI History Honours | 73      |
| 8   | Students' Seminar on <b>Zero Discrimination Day Awareness Programme</b>                                          | 80      |
| 9   | Mentoring Class Documents                                                                                        | 85      |
| 10  | Programme on Human Values and Ethics                                                                             | 86      |