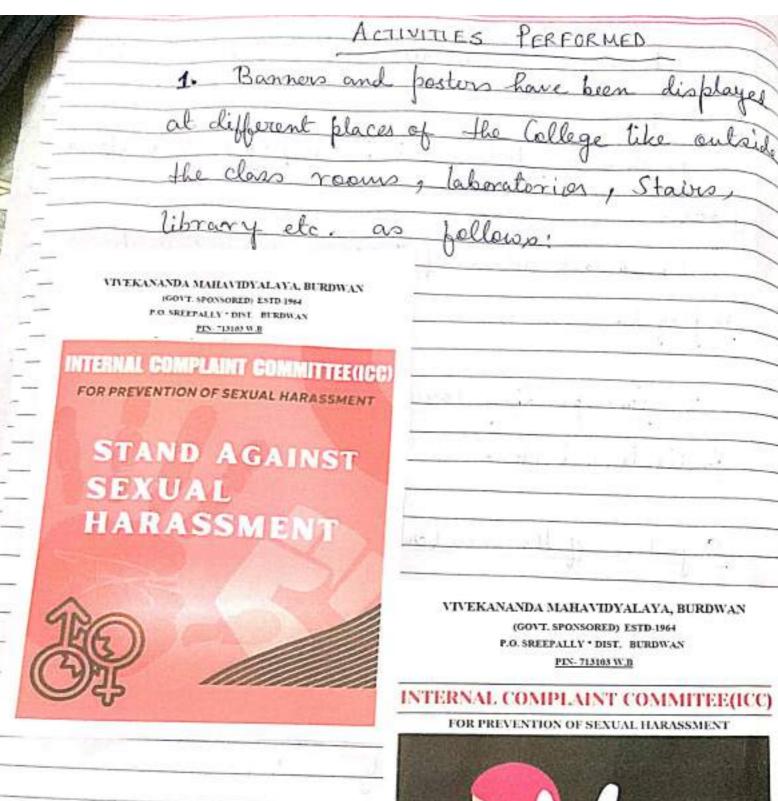

## Organization wide awareness and undertakings on policies with zero tolerance

Vivekananda Mahavidyalaya steadfastly upholds a culture of safety and respect through a comprehensive awareness mechanism as listed below.

- 1. In the College website it is displayed that Vivekananda Mahavidyalaya 'ZERO TOLERANCE' with Sexual harassment, Religion discrimination and any short of Caste related issues. It follows ICC 2013 Act to prevent sexual harassment of women at work place.
- 2. This College displayed 'Ragging Free Campus' on its website and forms an 'Anti-Ragging Cell' to prevent Ragging within the premise of Vivekananda Mahavidyalaya following Supreme Court Order (2009).
- 3. Display boards of **Ragging Free Campus** are put up at Administrative Campus and Girls' Hostel Campus
- 4. This College organized Awareness Programme on **Code of Conduct** of Rules of the College.
- 5. Vivekananda Mahavidyalaya arranges **Seminars and Lectures** on anti-ragging, Gender Sensitization, Gender equality, Zero Discrimination, Ethics and Value Education.
- 6. **Mentoring classes** are regularly organized for the students.
- 7. This college arranges **Human Values and Ethics** related programmes in regular basis for students.