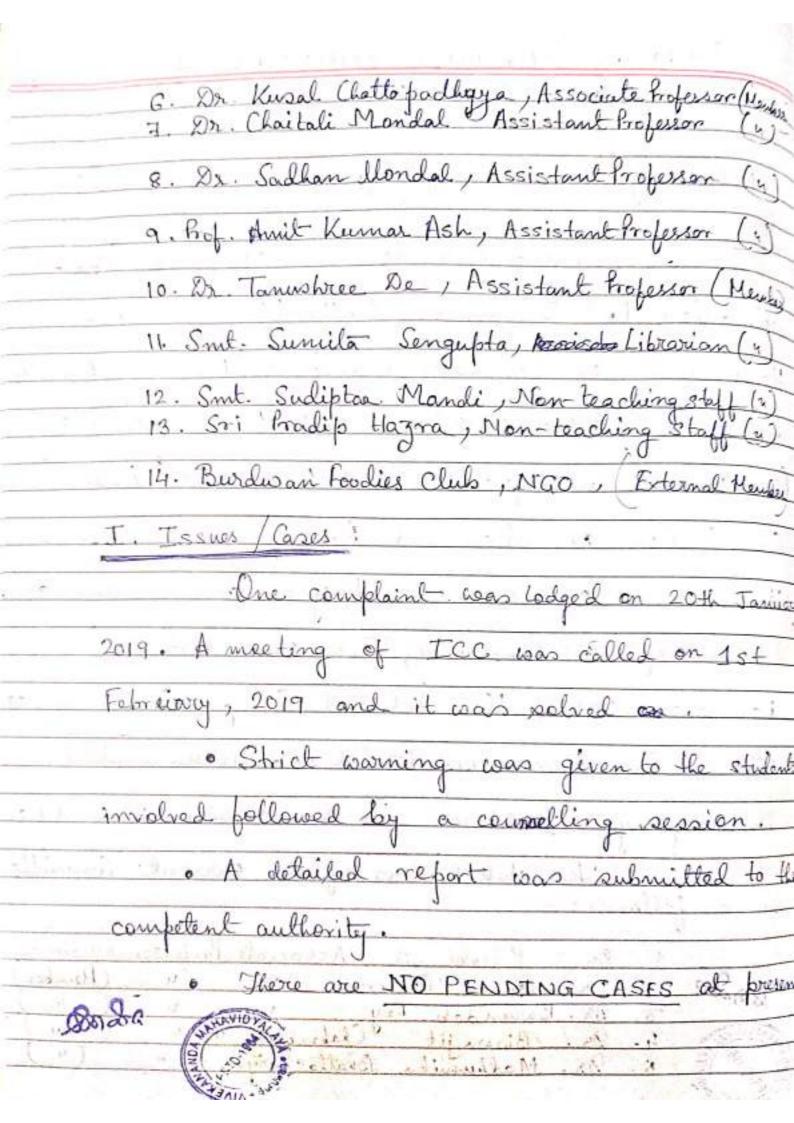

#### INTERNAL COMPLAIN COMMITTEE

- 1. Dr. Pallabi Sil (Presiding Officer)
- 2. Dr. Ahana Biswas
- 3. Dr.Barundeb Roy
- 4. Dr. Biswajit Chakraborty
- 5. Dr. Madhumita Bhattacharya
- 6. Dr. Kusal Chattopadhyay
- 7. Dr. Palash Mondal (Secretary, T.C.)
- 8. Dr. Sadhan Mondal
- 9. Prof. Amit Kumar Ash (T.I.C. Morning)
- 10. Dr. Tanushree De
- 11. Smt. Sumita Sengupta
- 12. Smt. Sudipta Mandi
- 13. Sri Prodip Hazra