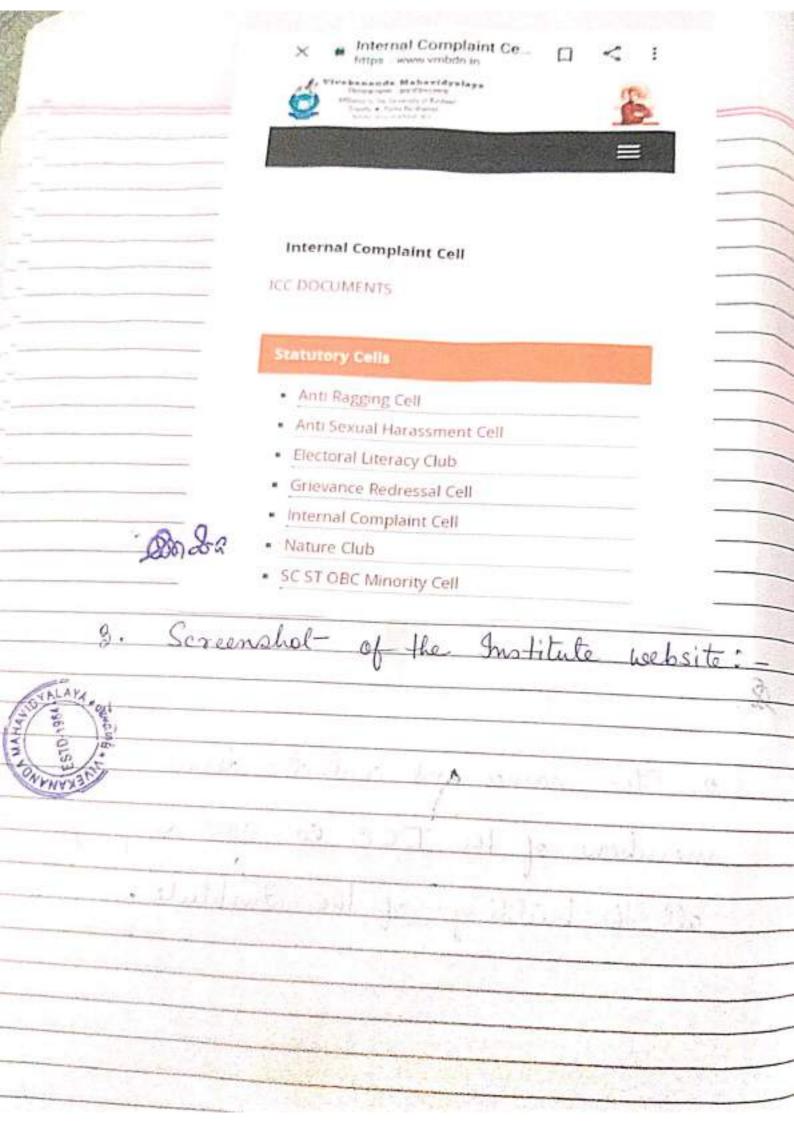

- 1. In the College website it is displayed that Vivekananda Mahavidyalaya 'ZERO TOLERANCE' with Sexual harassment, Religion discrimination and any short of Caste related issues. It follows ICC 2013 Act to prevent sexual harassment of women at work place.
- 2. This College displayed 'Ragging Free Campus' on its website and forms an 'Anti-Ragging Cell' to prevent Ragging within the premise of Vivekananda Mahavidyalaya following Supreme Court Order (2009).
- 3. Display boards of **Ragging Free Campus** are put up at Administrative Campus and Girls' Hostel Campus
- 4. This College organized Awareness Programme on **Code of Conduct** of Rules of the College.
- 5. Vivekananda Mahavidyalaya arranges **Seminars and Lectures** on anti-ragging, Gender Sensitization, Gender equality, Zero Discrimination, Ethics and Value Education.
- 6. **Mentoring classes** are regularly organized for the students.
- 7. This college arranges **Human Values and Ethics** related programmes in regular basis for students.